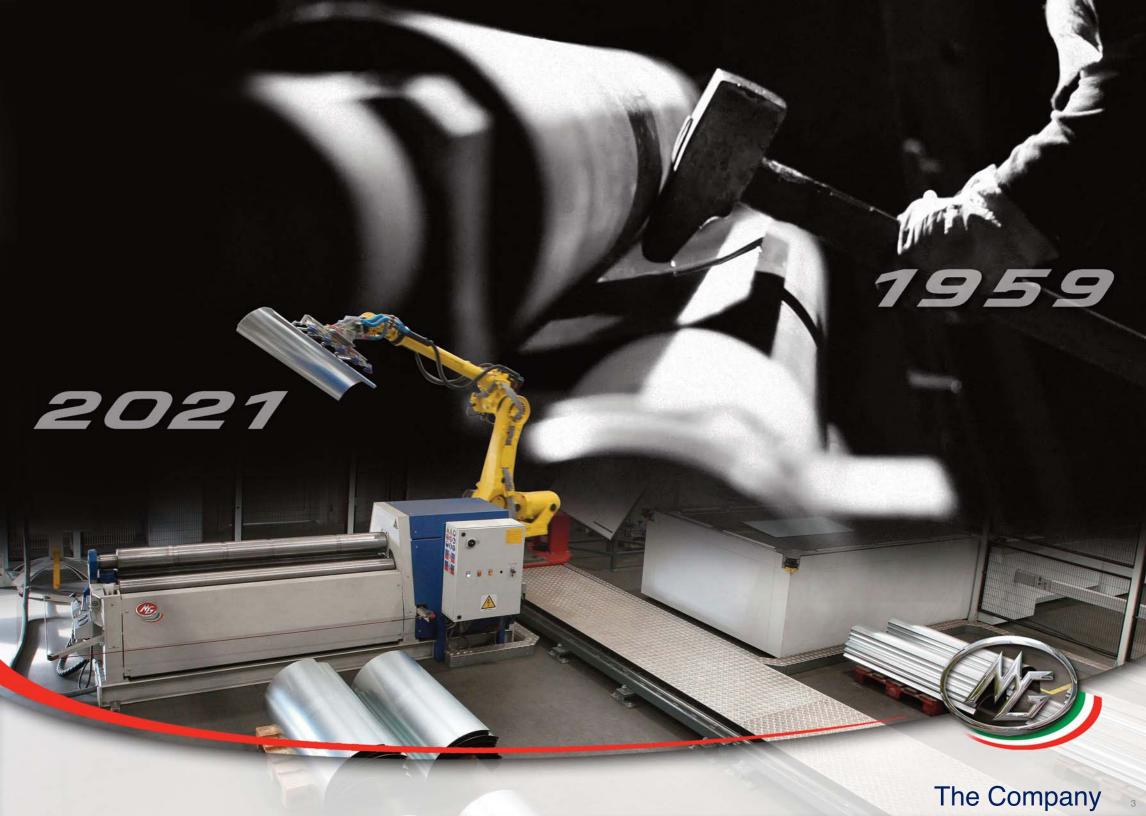

MG was founded in 1959 from the dreams of Giovanni Roccia and Bruno Giraudo. In 1981 the company started the production of bending machines for steel plates and profiles by concentrating resources and investments in this field. Today MG is present in the Italian territory with two offices, one in Fossano (CN), with the Operational and Commercial headquarter for Foreign Countries, and one in Santa Maria Nuova (FC), with the Commercial Office for Italy. The electronic division is handled internally through our subsidiary DELSY S.r.I. This cooperation has resulted in the realization of the most efficient computer numerical control on the market today: The Touch Command EVO PLUS. Efforts and continual research in the first decade of the 21st century have resulted in the largest steel plate bending and section bending machines ever built to date.

With a recent expansion, MG's production facility now encompasses an area of 60,000 square metres, 10,000 of which are covered, including a new machine shop and painting department.