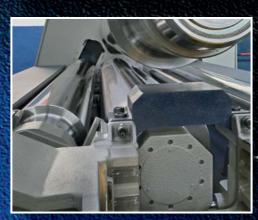

The top roll moves up and down on a vertical stroke, allowing the operator to use the machine like a press, while the lower central roll shifts horizontally.

This new geometry generates the shortest flat edges ever.
Great advantages on the conical bending.

The linear guides and the rolls electronic parallelism are the result of a shared research MG and Delsy. It's the start of a new route in the plate bending.

Employees Skilled technicians

21

Monthly production of machines