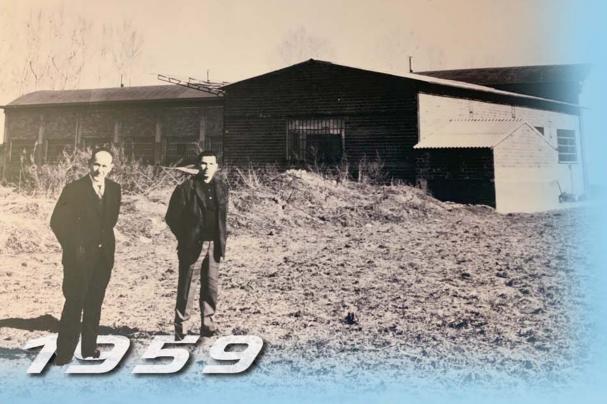

MG was founded in 1959 from the dreams of Giovanni Roccia and Bruno Giraudo. In 1981 the company started the production of bending machines for steel plates and profiles by concentrating resources and investments in this field. Today MG is present in the Italian territory with two offices, one in Fossano (CN), with the Operational and Commercial headquarter for Foreign Countries, and one in Santa Maria Nuova (FC), with the Commercial Office for Italy. The electronic division is handled internally through our subsidiary DELSY S.r.I. This cooperation has resulted in the realization of the most efficient computer numerical control on the market today: The Touch Command EVO PLUS. Efforts and continual research in the first decade of the 21st century have resulted in the largest steel plate bending and section bending machines ever built to date.