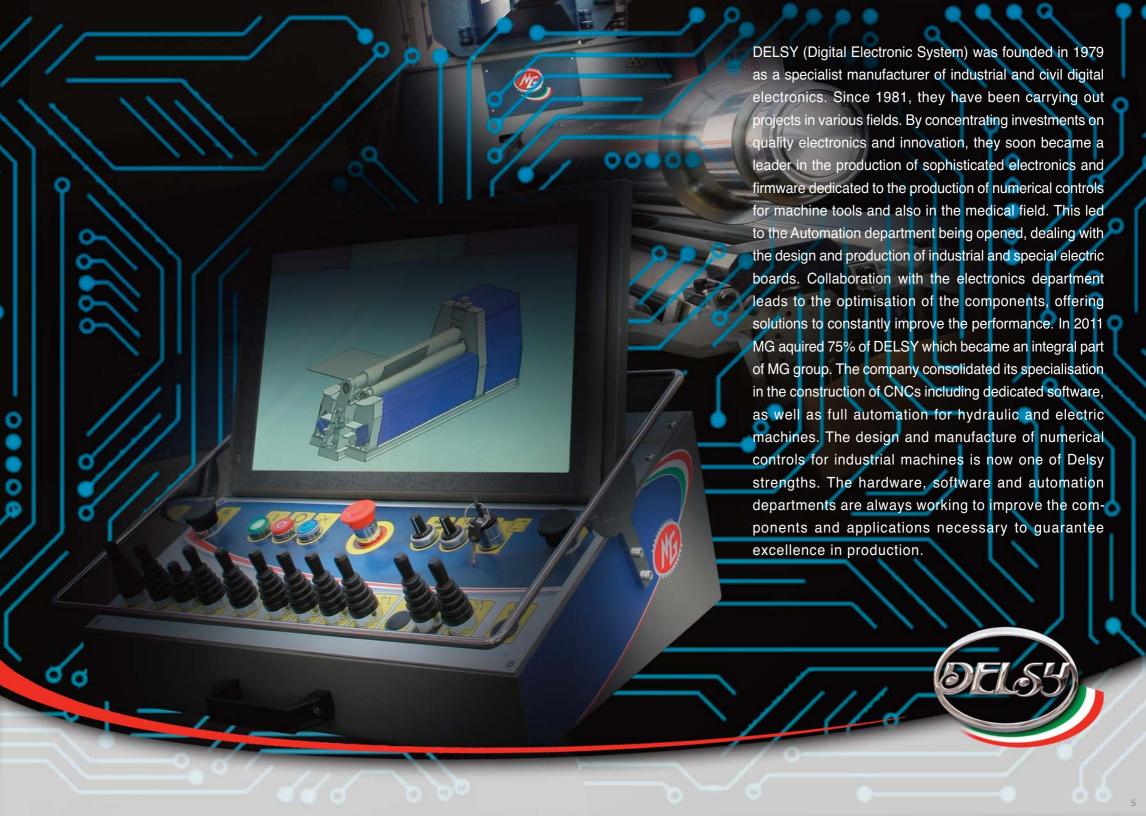

MG was founded in 1959 from the dreams of Giovanni Roccia and Bruno Giraudo. In 1981 the company started the production of bending machines for steel plates and profiles by concentrating resources and investments in this field. Today MG is present in the Italian territory with two offices, one in Fossano (CN), with the Operational and Commercial headquarter for Foreign Countries, and one in Santa Maria Nuova (FC), with the Commercial Office for Italy. The electronic division is handled internally through our subsidiary DELSY S.r.I. This cooperation has resulted in the realization of the most efficient computer numerical control on the market today: The Touch Command EVO PLUS. Efforts and continual research in the first decade of the 21st century have resulted in the largest steel plate bending and section bending machines ever built to date.