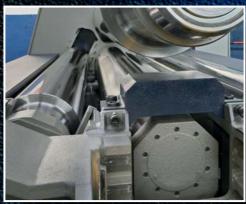

The top roll moves up and down on a vertical stroke, allowing the operator to use the machine like a press, while the lower central roll shifts horizontally.

This new geometry generates the shortest flat edges ever.
Great advantages on the conical bending.

The linear guides and the rolls electronic parallelism are the result of a shared research MG and Delsy. It's the start of a new route in the plate bending.

Employees Skilled technicians

21

Monthly production of machines