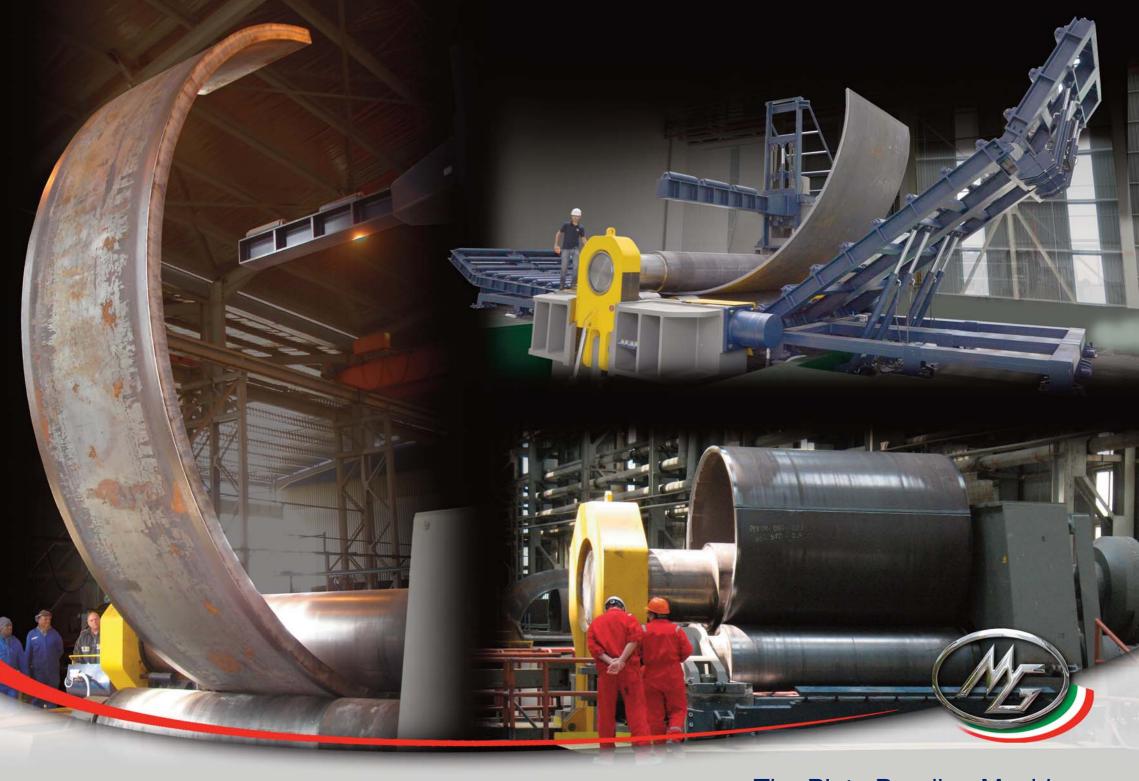

ch Command EVO PLUS. Efforts and continual research in the first decade of the 21st century have resulted in the largest steel plate bending and section bending machines ever built to date.

With a recent expansion, MG's production facility now encompasses an area of 60,000 square metres, 10,000 of which are covered, including a new machine shop and painting department.

## **62 YEARS OF HISTORY**

making us one of the world's leading manufacturers:

- a strong brand,
- a leader in technological innovation and customer service.

## **62 YEARS OF EXPERIENCE**

that have allowed us to expand production and our sales network worldwide, thanks to our constant search for quality, the use of cutting-edge components and solutions with a global footprint, proud to export Made in Italy.























The top roll moves up and down on a vertical stroke, allowing the operator to use the machine like a press, while the lower central roll shifts horizontally.

This new geometry generates the shortest flat edges ever.
Great advantages on the conical bending.

The linear guides and the rolls electronic parallelism are the result of a shared research MG and Delsy. It's the start of a new route in the plate bending.

















Employees Skilled technicians

21

Monthly production of machines

**32** 

Production lines

10

Dealers

**e**<

208





REMOTE ASSISTANCE

ON-SITE TECHNICAL MAINTENANCE

BUDGET AND/OR FULL SERVICE MAINTENANCE CONTRACTS

PRODUCT UPGRADING / RETROFIT

TRAINING OF CUSTOMER PERSONNEL

The relationship with the customer at every stage is our added value.