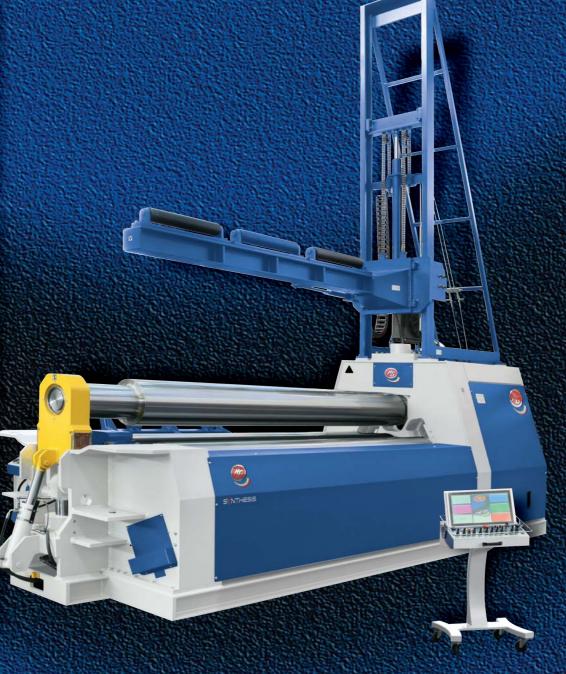

nd EVO PLUS. Efforts and continual research in the first decade of the 21st century have resulted in the largest steel plate bending and section bending machines ever built to date.

With a recent expansion, MG's production facility now encompasses an area of 60,000 square metres, 10,000 of which are covered, including a new machine shop and painting department.

## **62 YEARS OF HISTORY**

making us one of the world's leading manufacturers:

- a strong brand,
- a leader in technological innovation and customer service.

## **62 YEARS OF EXPERIENCE**

that have allowed us to expand production and our sales network worldwide, thanks to our constant search for quality, the use of cutting-edge components and solutions with a global footprint, proud to export Made in Italy.























The top roll moves up and down on a vertical stroke, allowing the operator to use the machine like a press, while the lower central roll shifts horizontally.

This new geometry generates the shortest flat edges ever.
Great advantages on the conical bending.

The linear guides and the rolls electronic parallelism are the result of a shared research MG and Delsy. It's the start of a new route in the plate bending.

















Employees Skilled technicians

21

Monthly production of machines

**32** 

Production lines

10

Dealers

**e**<

208





REMOTE ASSISTANCE

ON-SITE TECHNICAL MAINTENANCE

BUDGET AND/OR FULL SERVICE MAINTENANCE CONTRACTS

PRODUCT UPGRADING / RETROFIT

TRAINING OF CUSTOMER PERSONNEL

The relationship with the customer at every stage is our added value. After-s