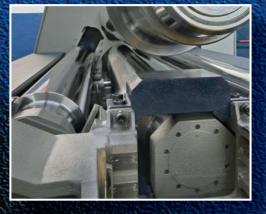

The top roll moves up and down on a vertical stroke, allowing the operator to use the machine like a press, while the lower central roll shifts horizontally.

This new geometry generates the shortest flat edges ever.
Great advantages on the conical bending.

The linear guides and the rolls electronic parallelism are the result of a shared research MG and Delsy. It's the start of a new route in the plate bending.

Employees Skilled technicians

21

Monthly production of machines