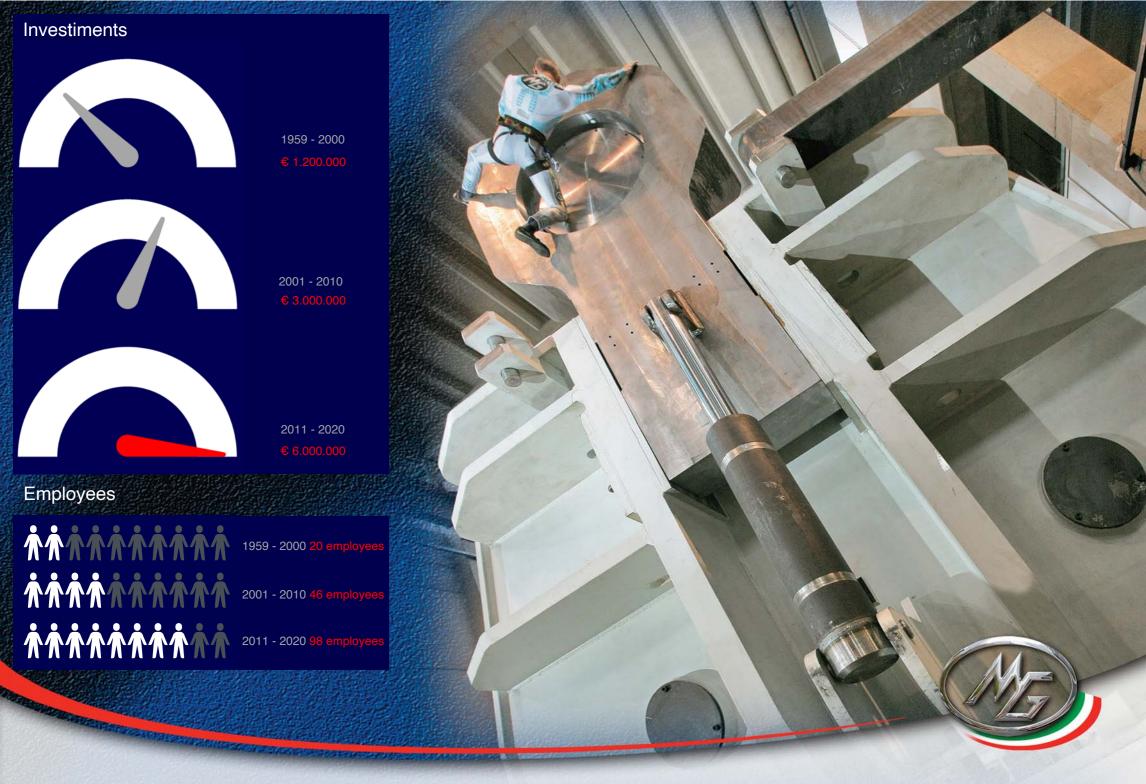

With a recent expansion, MG's production facility now encompasses an area of 60,000 square metres, 10,000 of which are covered, including a new machine shop and painting department.