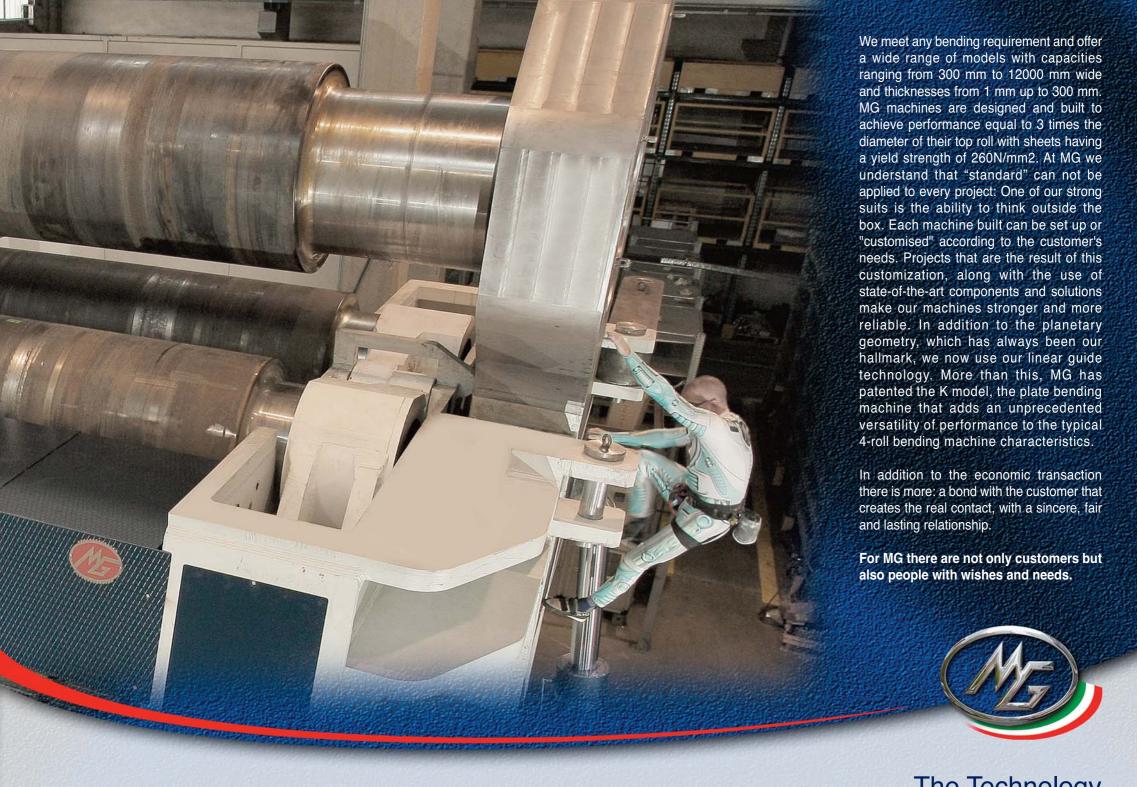

The top roll moves up and down on a vertical stroke, allowing the operator to use the machine like a press, while the lower central roll shifts horizontally.

This new geometry generates the shortest flat edges ever.
Great advantages on the conical bending.