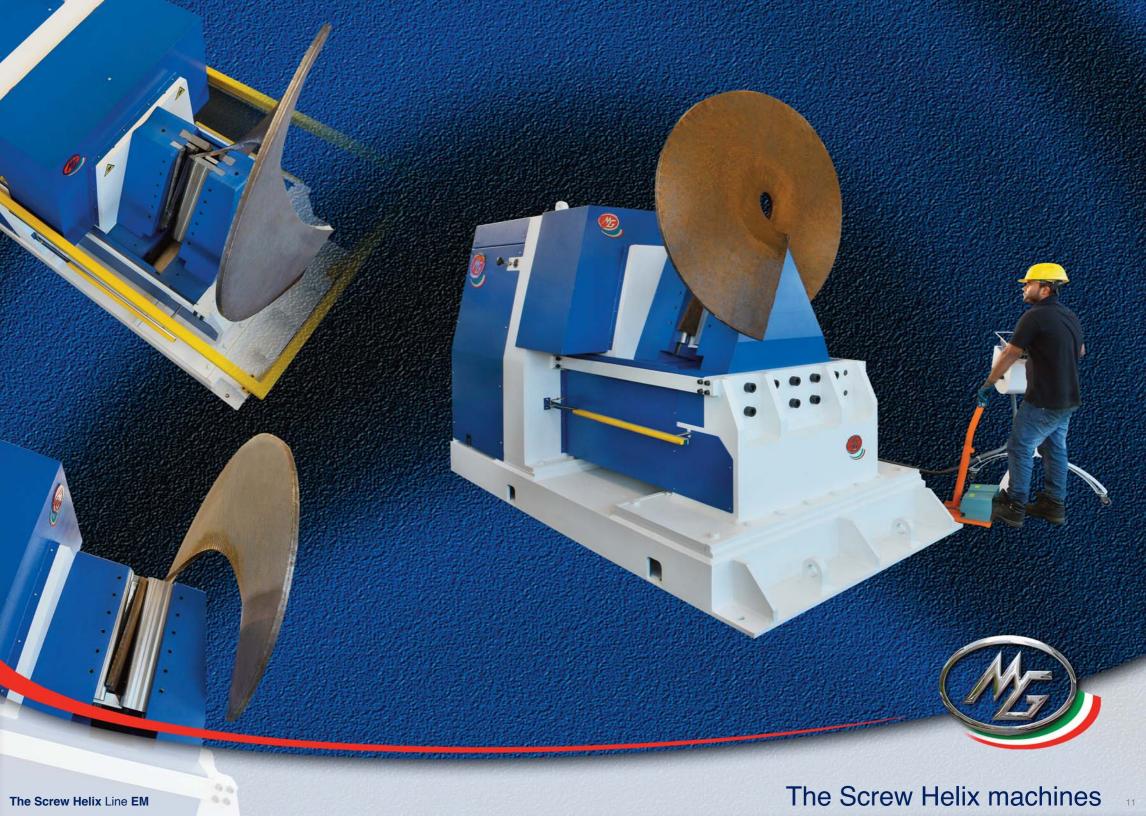

The top roll moves up and down on a vertical stroke, allowing the operator to use the machine like a press, while the lower central roll shifts horizontally.

This new geometry generates the shortest flat edges ever.
Great advantages on the conical bending.