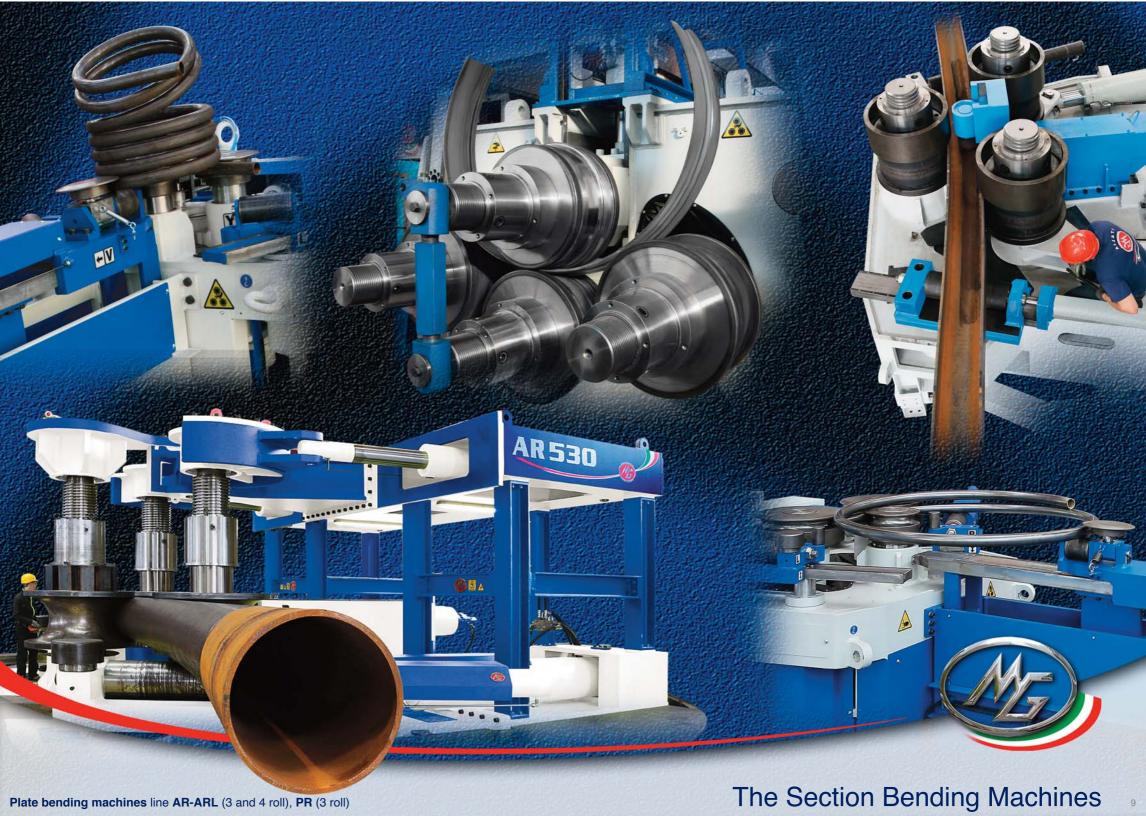

The top roll moves up and down on a vertical stroke, allowing the operator to use the machine like a press, while the lower central roll shifts horizontally.

This new geometry generates the shortest flat edges ever.
Great advantages on the conical bending.

The linear guides and the rolls electronic parallelism are the result of a shared research MG and Delsy. It's the start of a new route in the plate bending.

Employees Skilled technicians

21

Monthly production of machines